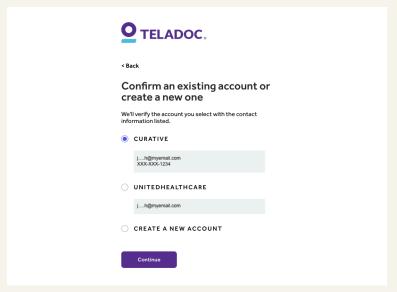

4. If all goes well, your eligibility should be found without issue, and you should see the "match" screen. You should never have to select Curative from a list of insurers – if there is a match, Teladoc will show it. Some members who have had Teladoc coverages under a previous or concurrent carrier may see an additional match. Select Curative.