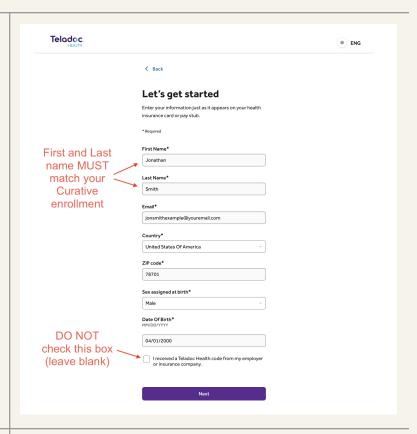

- 3. You will be prompted to register. Teladoc checks your registration against Curative information to confirm your eligibility. A few IMPORTANT things:
  - A. Your First Name and Last Name **MUST** match your enrollment with Curative exactly. For example, if you enrolled as "Jonathan," registering as "Jon" will not work.
  - B. DO NOT click the "I have a code checkbox." It does not apply to Curative.